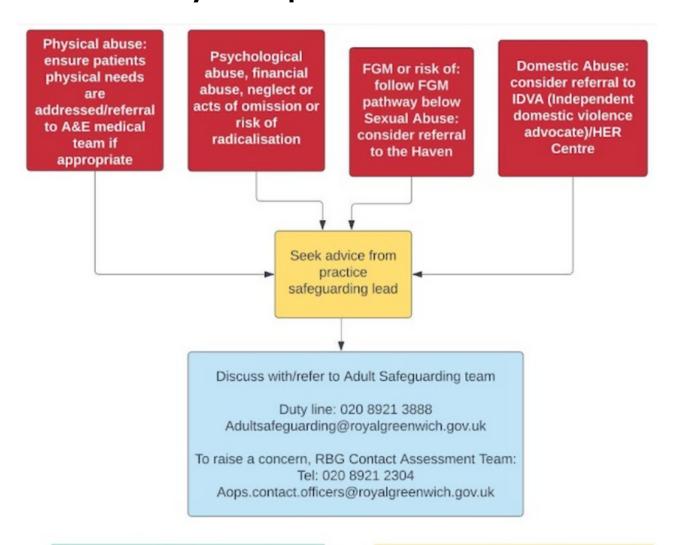

## What to do if you suspect adult abuse

## Additional Advice: Safeguarding Adult Contacts at Greenwich ICS Designated Nurse: Andrew Coombe: Tel: 020 8176 5659 Andrew.coombe@selondonics.nhs.Uk Named GP: Dr Mariyam Aqeel Tel 020 8176 5659 (shared) Greenwich.safeguarding@selondonics.nhs.uk Additional contacts: Domestic Abuse Support: HER Centre Greenwich Tel: 020 3260 7715 Sexual Abuse Support: Urgent Advice 24/7: 020 3299 6900

## Referral

Known to Social Service: Contact relevant team

New referral: contact AOPS

-follow up telephone referral with referral in writing -document all actions/discussions -ensure all appropriate professionals are informed